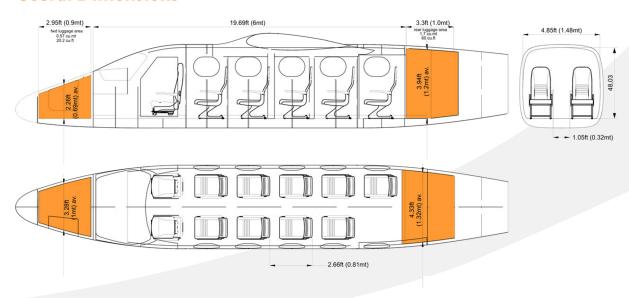

## Available Disposable Payload: The Traveller



## Guidelines for aircraft loading of passengers and luggage:

The pie graphs are guideline illustrations of the estimated total weight of passengers and luggage that can be carried per trip, to and from the indicated destinations.

The number of seats is not the only factor affecting the number of passengers and how much baggage they can take; destination, distance and weather must also be taken into account.

We hope that this information will assist you when booking your flight and ensure that you and your clients have a pleasant and trouble free experience with Zil Air.

Please note that these loads will vary depending on the weather as more fuel upload may be required.

## **Useful Dimensions**