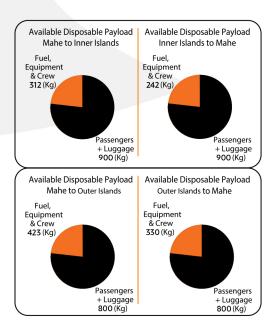

## Available Disposable Payload: The Traveller

## Guidelines for aircraft loading of passengers and luggage:

The pie graphs are guideline illustrations of the estimated total weight of passengers and luggage that can be carried per trip, to and from the indicated destinations.

The number of seats is not the only factor affecting the number of passengers and how much baggage they can take; destination, distance and weather must also be taken into account.

We hope that this information will assist you when booking your flight and ensure that you and your clients have a pleasant and trouble free experience with Zil Air.

Please note that these loads will vary depending on the weather as more fuel upload may be required.