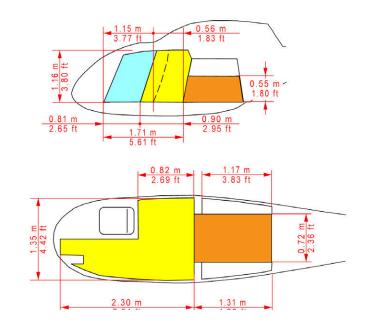

**Useful dimensions** 

## Available Disposable Payload for Helicopter Airbus EC 120 B



Guidelines for helicopter loading of passengers and luggage.

The pie graphs are guideline illustrations of the estimated total weight of passengers and luggage that can be carried per trip, to and from the indicated destination i.e. the Available Disposable Payload. The number of seats in each helicopter is not the only factor affecting the number of passengers and how much baggage they can take; destination, distance and weather must be taken into account.

We hope that this information will assist you when booking your flight and ensure that you and your clients have a pleasant and trouble free experience with Zil Air.



Please note that these loads may vary depending on the weather as more fuel may be required to accomplish the flight safely.