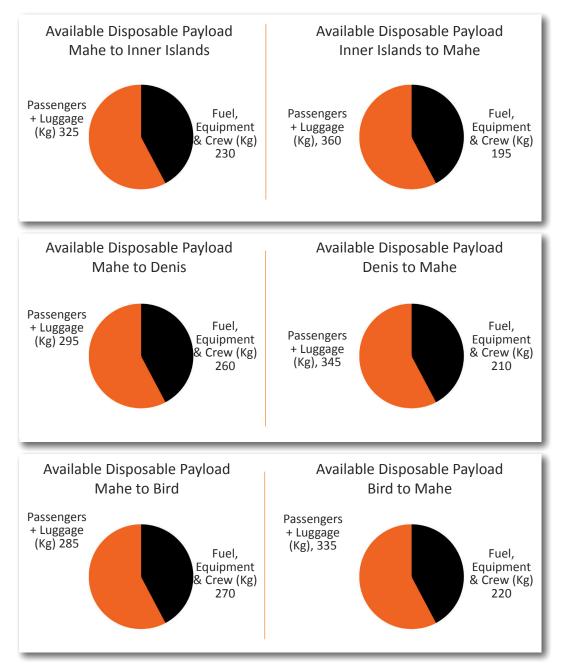

## Available Disposable Payload for Helicopter Airbus EC 120 B

Guidelines for helicopter loading of passengers and luggage.

The pie graphs are guideline illustrations of the estimated total weight of passengers and luggage that can be carried per trip, to and from the indicated destination i.e. the Available Disposable Payload. The number of seats in each helicopter is not the only factor affecting the number of passengers and how much baggage they can take; destination, distance and weather must be taken into account.

We hope that this information will assist you when booking your flight and ensure that you and your clients have a pleasant and trouble free experience with Zil Air.

Please note that these loads may vary depending on the weather as more fuel may be required to accomplish the flight safely.